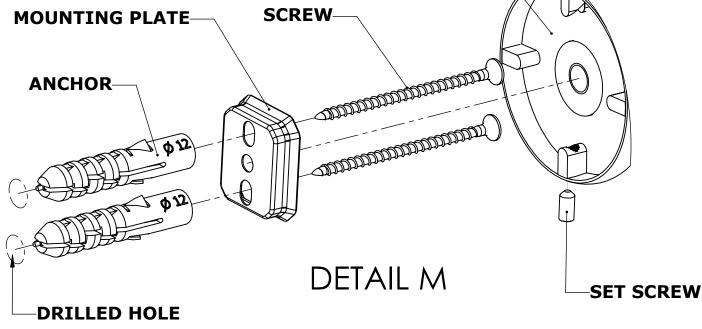

## **Step 1:** Drill holes in Wall for screw anchors and attach Mounting Plate to Wall

Determine your desired location for installation and make a mark for the location of the mounting plate. Remove mounting plate from backplate by loosening set screw in backplate as pictured below. Place center hole of mounting plate over mark made above. Make 2 marks where mounting screws will be placed as shown below. Drill hole at each of the marks. (You may substitute other style mounting anchors or screws if desired). Place anchors into the holes made. Place mounting plate over holes and secure to mounting surface using screws as shown below.