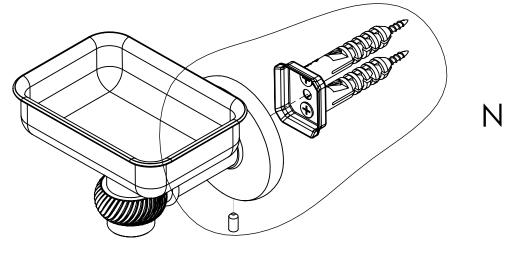

## **INSTALLATION INSTRUCTIONS**

Step 2: Attach Bracket to Mounting Plate.

Place bracket on mounting plate and secure by tightening set screw as shown below.