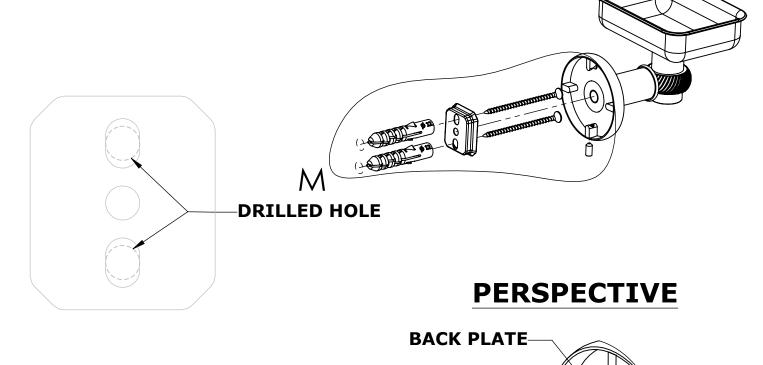

## **Step 1:** Drill holes in Wall for screw anchors and attach Mounting Plate to Wall

Determine your desired location for installation and make a mark for the location of the mounting plate. Remove mounting plate from backplate by loosening set screw in backplate as pictured below. Place center hole of mounting plate over mark made above. Make 2 marks where mounting screws will be placed as shown below. Drill hole at each of the marks. (You may substitute other style mounting anchors or screws if desired). Place anchors into the holes made. Place mounting plate over holes and secure to mounting surface using screws as shown below.