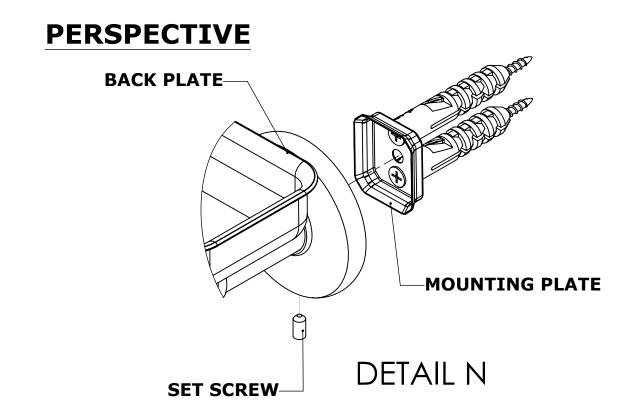

## **INSTALLATION INSTRUCTIONS**

Step 2: Attach Bracket to Mounting Plate.

Place bracket on mounting plate and secure by tightening set screw as shown below.